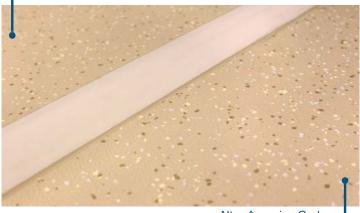

## Transition strips

Altro's low profile transition strips work well with wheeled traffic and shuffling feet while keeping water from seeping to far from the drain. Available in four colors that were selected to complement or contrast a wide range of Altro flooring.

## Altro Walkway Bisque

Altro Aquarius Curlew

800 377 5597 USA / 800 565 4658 CAN

support@altrofloors.com

www.altro.com